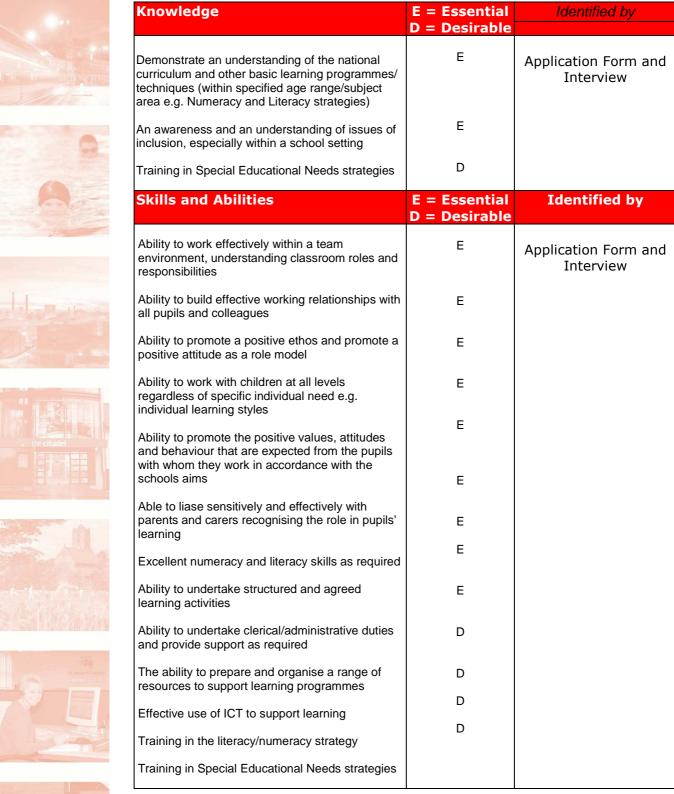

## **Person Specification**

## Post: Learning Assistant Level 2

## Post: Learning Assistant Level 2

| Qualifications                                                                                                                                                                                                                                                                      | E= Essential<br>D=Desirable    |                                   |
|-------------------------------------------------------------------------------------------------------------------------------------------------------------------------------------------------------------------------------------------------------------------------------------|--------------------------------|-----------------------------------|
| NVQ II or equivalent in Teaching Assistance                                                                                                                                                                                                                                         | E                              | Application Form                  |
| Experience                                                                                                                                                                                                                                                                          | E = Essential<br>D = Desirable | Identified by                     |
| Minimum 2 years experience of working with and/or caring for children within a specified age range/subject area                                                                                                                                                                     | E                              | Application Form and<br>Interview |
| Experience working within an upper Key Stage 2 classroom                                                                                                                                                                                                                            | E                              |                                   |
| Knowledge of KS2 SATS                                                                                                                                                                                                                                                               | D                              |                                   |
| Professional Values and Practice                                                                                                                                                                                                                                                    | E= Essential<br>D= Desirable   | Identified by                     |
| Must be able to demonstrate all of the following:<br>Ability to understand, build and maintain<br>successful relationships with pupils and<br>colleagues, treat them consistently, with respect<br>and consideration, and demonstrate concern for<br>their development as learners. | E                              | Application Form and<br>Interview |
| Special Attributes required of the<br>Candidate                                                                                                                                                                                                                                     | E = Essential<br>D = Desirable | Identified by                     |
| Requirement to complete DfES Teacher<br>Assistant Induction Programme                                                                                                                                                                                                               | E                              | Application Form                  |
| Participate in relevant training and development opportunities                                                                                                                                                                                                                      | Е                              |                                   |
| Undertake appointed person certificate in first aid administration                                                                                                                                                                                                                  | D                              |                                   |